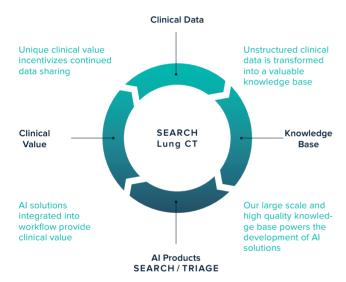

#### Drivers of the AI in Radiology Value Cycle

contextflow transforms unstructured medical data into a powerful knowledge base from which we develop our Al solutions.

Our solutions provide real clinical value to radiologists, which then further incentivizes hospitals to continue sharing this underutilized data.