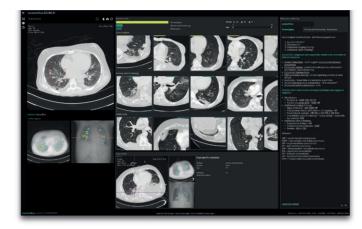

# Solutions

Identifies & matches relevant, visually-similar disease patterns to aid in diagnosis

- 3D image-based search engine
- 19+ patterns in lung CTs
- Shows similar cases, statistics & reference information
- Spend less time diagnosing difficult cases
- Integrates directly into PACS
- CE marked