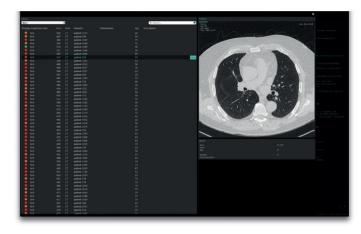

#### TRIAGE

Helps you prioritize time-critical patients

- Integrates directly into RIS
- Worklist triaging based on 3D anomaly detection
- Customizable prioritization
- Identify time-critical patients

**Disclaimer** investigational - not available for commercial sale